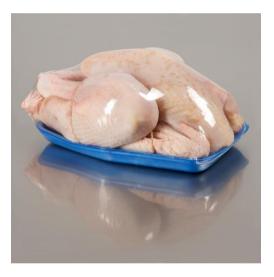

## Applications

Bolfresh<sup>®</sup> **BSF** is particularly suitable for the packing of fresh products (whole or in parts), like meat and chicken.

Unlike traditional stretch film, **BSF** stretchshrink seals to prevent liquid leakage and contamination risk's.

Its high impact resistance reduces damage and product loss.

Its anti-fog properties guarantee an attractive shelf presentation.

Bolfresh<sup>®</sup> **BSF** offers an excellent stretch capability while operating on the horizontal machines specific to this type of packaging. Its superior thermal resistance makes **BSF** a film which is easy to handle. It also facilitates high speed tray packing.