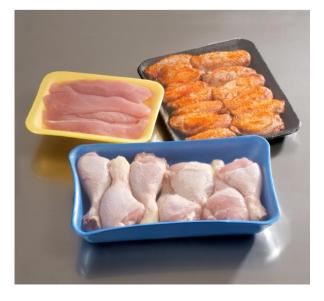

## Applications

Bolfresh<sup>®</sup> **BSF** is particularly suitable for the packing of fresh products (whole or in parts), like meat and chicken.

Unlike traditional stretch film, **BSF** stretchshrink seals to prevent liquid leakage and contamination risk's.