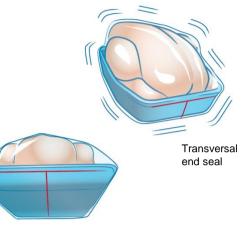

#### SEALING QUALITY

Bolfresh<sup>®</sup> **BSF** packing is hermetic. The seals are thin but resistant, to ensure a high level of cleanliness for shelves and products.

Longitudinal bottom seal