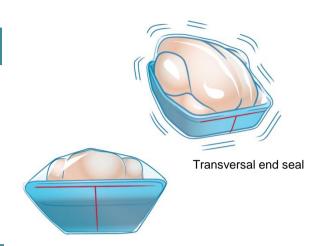

## **SEALING QUALITY**

Bolfresh® **BCF** packing is hermetic. The seals are thin but resistant, to ensure a high level of cleanliness for shelves and products.

### **TECHNICAL FEATURES**

Longitudinal bottom seal

| PROPERTIES                                                 |                    | 60 GAUGE |
|------------------------------------------------------------|--------------------|----------|
| Gloss (in % à 20°/ 68° F)                                  |                    | 115      |
| Haze (%)                                                   |                    | 3.5      |
| Free Shrink (%)                                            | à 93 ° C / 200° F  | 25       |
|                                                            | à 120 ° C / 250° F | 75       |
| Elongation at break (%)                                    |                    | 140      |
| Seal strength (g/25mm)                                     |                    | 2 000    |
| Water vapor transmission rate (g/m²/24 h à 38°C - 100% rh) |                    | 21       |
| Oxygen transmission rate (cm³/m²/24h à 23°C - 0% rh)       |                    | 16 000   |
| Roll length (ft)                                           |                    | 7000     |