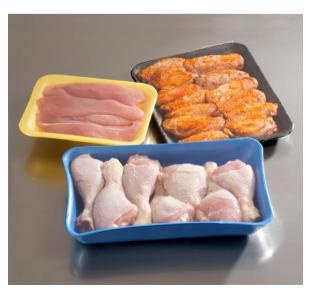

## **Applications**

Bolfresh® **BCF** is particularly suitable for the packing of fresh products (whole or in parts), like meat and chicken.

Unlike traditional stretch film, **BCF** stretchshrink seals to prevent liquid leakage and contamination risks.

Its high impact resistance reduces damage and product loss.

Its properties guarantee an attractive shelf presentation.

Bolfresh® **BCF** offers an excellent stretch capability while operating on the horizontal machines specific to this type of packaging. Its superior thermal resistance makes **BCF** a film which is easy to handle. It also facilitates high speed tray packing.