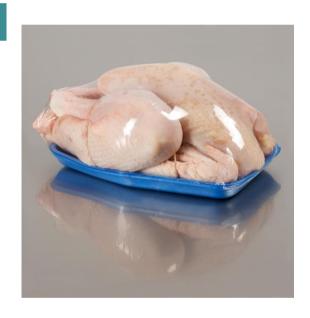

## **Applications**

Bolfresh® **BCF** is particularly suitable for the packing of fresh products (whole or in parts), like meat and chicken.

Unlike traditional stretch film, **BCF** stretchshrink seals to prevent liquid leakage and contamination risks.

## **SEALING QUALITY**

Bolfresh® **BCF** packing is hermetic. The seals are thin but resistant, to ensure a high level of cleanliness for shelves and products.